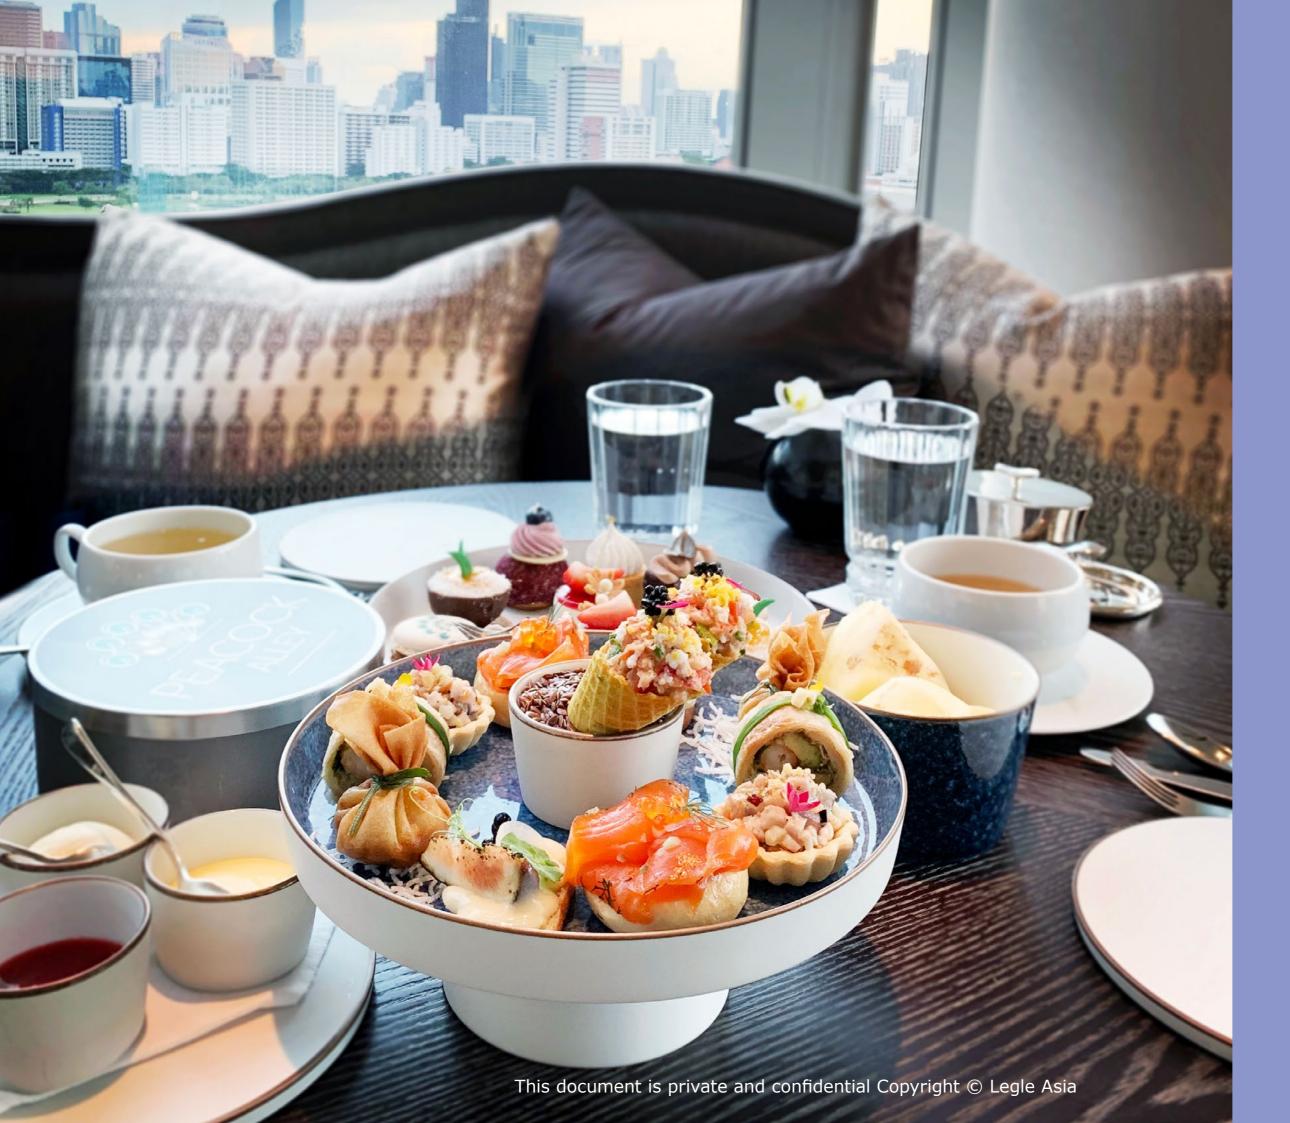

Zijin Mansion at Waldorf Astoria, Beijing 1 star Michelin restaurant

This document is private and confidential Copyright © Legle Asia

PORCELAIN

f∩r

Afternoon Tea at Peacock Alley at Waldorf Astoria, Beijing