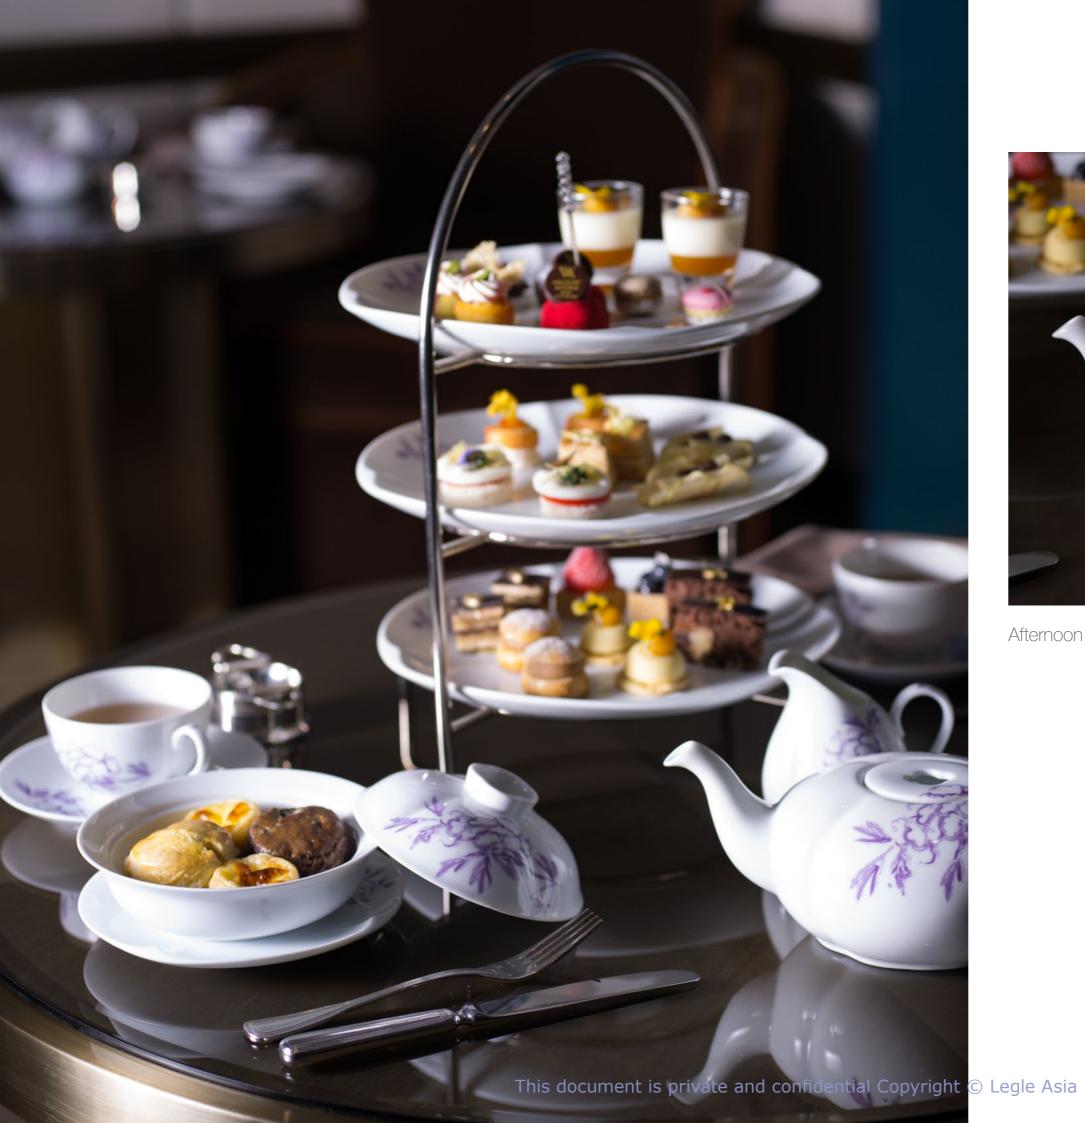

Zijin Mansion at Waldorf Astoria, Beijing 1 star Michelin restaurant

This document is private and confidential Copyright © Legle Asia

PORCELAIN

f∩r

Afternoon Tea at Peacock Alley at Waldorf Astoria, Beijing